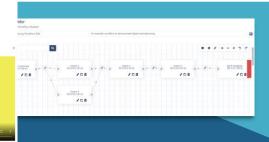

#### Digital Workflow Builder

Automates facility wide workflow creation and management allowing for real-time monitoring of personnel, resources and equipment. Includes the creation of daily work orders, instructions, resources, checklists, etc. Update your workflow at anytime.

#### Additional Features

Attach any files such as instructions or technical drawings of components/materials used in each process. Specify type of equipment/tools, personnel, instructions that are required for each step. Block certain equipment/personnel from being by tool/personnel qualification.